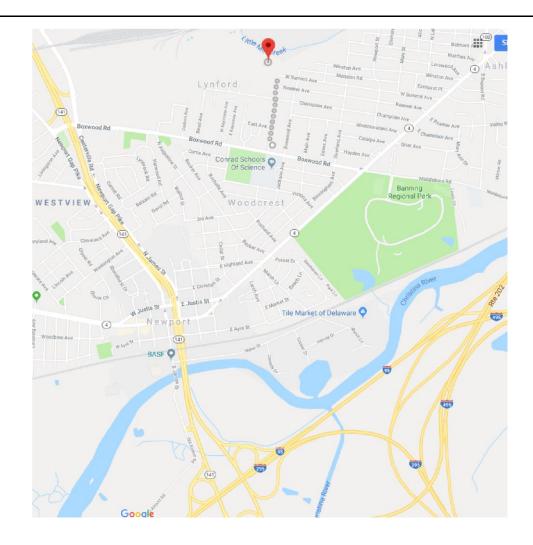

## Crestmoor Swim Club

The Ramp to 141 North is closed due to construction. Follow detour on the 141 South  $\ensuremath{\mathsf{Exit}}$ 

| Ť | 1. | Head northwest on DE-141 N                           | 1.0              |
|---|----|------------------------------------------------------|------------------|
| r | 2. | Take exit 5 toward DE-62/Newport Gap Pike/Boxwood Rd | 1.0 mi           |
| X | 3. | Merge onto Centerville Rd                            | 0.3 mi           |
| r | 4. | Turn right onto Boxwood Rd                           | 0.1 mi           |
| 4 | 5. | Turn left onto North Ave                             | 0.8 mi<br>0.2 mi |
| 4 | 6. | Turn left onto Champlain Ave                         |                  |
|   |    |                                                      | 36 ft            |