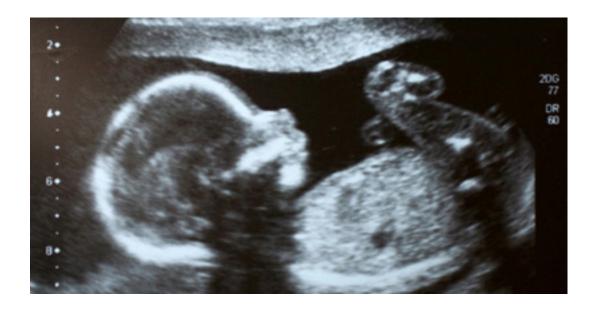

## RUSTY AND DEBBIE ADAMS Pro-life Couple

Some abortion facts to ponder: I can't put things any better than Martin Fox:

Dear Brothers,

They say a picture is worth a thousand words.

And studies show that between seventy and ninety percent of women who see a sonogram of their unborn baby choose life and reject abortion.

What's more, abortionists know it.

That's why abortionists typically refuse to show ultrasound images to women, although they virtually always use it themselves to perform abortions.

The fact is, sonograms show an incredibly powerful image and can mean instant "conversion."

That's what happened to Planned Parenthood Director Abby Johnson who, when asked to assist with an ultrasound-guided abortion, looked on in absolute horror, watching the 13 week baby fight, but ultimately lose its life.