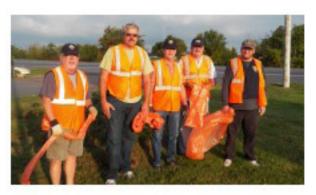

On Sat. 10/12/2013 Divine Mercy Council # 13829
Served breakfast to 45 confirmation candidates not including workers at their retreat at St.
Mary's Church in Siloam Springs. The breakfast consisted of Milk, O.J. Apple Juice, Pancakes & Sausage. A great time was had by all.

Cleanup Crew consisting of;

C.W. Harshbarger, Chet Wiernusz, Ken Jackson, Ivan Surcouf, JoePearson and Francisco Olguin, Collected 12 bags of trash, 1 tire & hubcap approx. 165 total pounds of trash from 1 mile of Highway 412. Doing our Community Service. Oct.12/2013