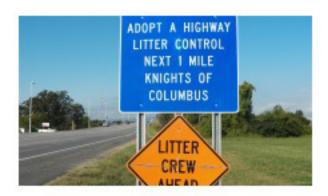

Cleanup Crew consisting of;

C.W. Harshbarger, Chet Wiernusz, Ken Jackson, Ivan Surcouf, JoePearson and Francisco Olguin, Collected 12 bags of trash, 1 tire & hubcap approx. 165 total pounds of trash from 1 mile of Highway 412. Doing our Community Service. Oct.12/2013