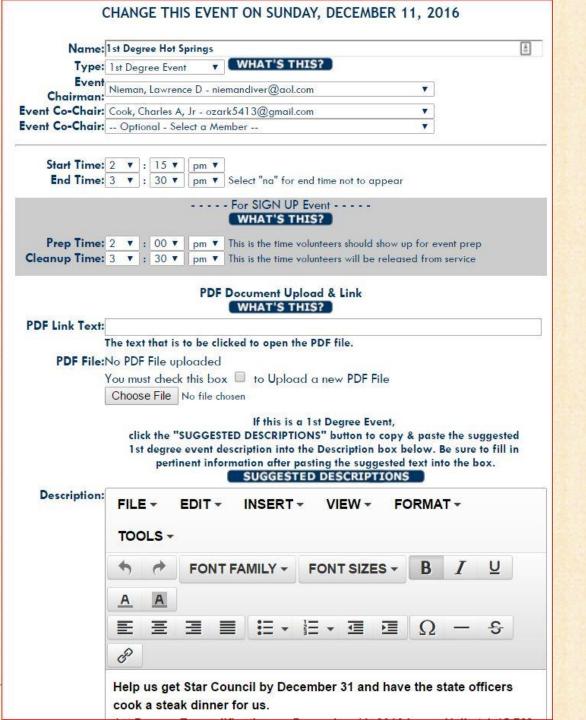

### **Event Signup Email:**

- ✓ Council event you signed up
- √ Time
- ✓ Date

#### YOU HAVE SIGNED UP FOR THE VOLUNTEER ROSTER

COUNCIL #6419

Event Date: 12/11/2016

Event Name: 1st Degree Hot Springs

Start Time: 2:15 pm

YOU SIGNED UP AS Name: Dennis L Bosch

E-mail: dennisbosch@dennisbosch.org

Phone: 501-617-2557

Safe Environment Status: Not Yet Safe Environment Trained Hours Committed: 1.5 Additional

People Coming: 1

How technology can help your councils

**Restricted Data for members Only** 

HOME