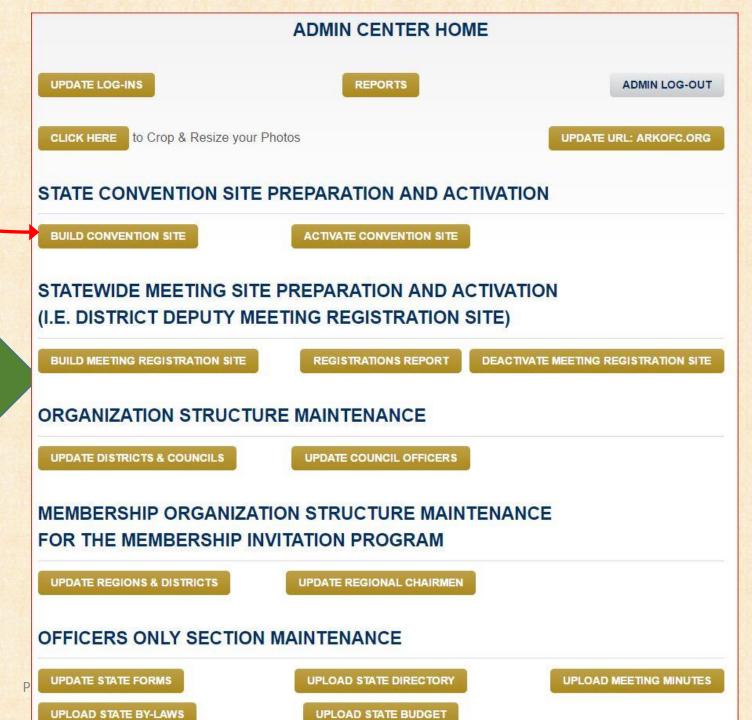

### **STATE COUNCIL ADMIN PAGE**

Used for modifying organizational structure, and adding changing Admin access

**How technology can help your councils** 

#### **ADMIN HOME PAGE**

**Used for changing** adding photos, announcements and reports

**UPDATE SLIDE SHOW** 

CLICK HERE to Crop & Resize your Photos

#### Place to:

- 1. Update State Organizational structure
- 2. Set up statewide meetings
- 3. Set State Convention Registration
- 4. Update State Records