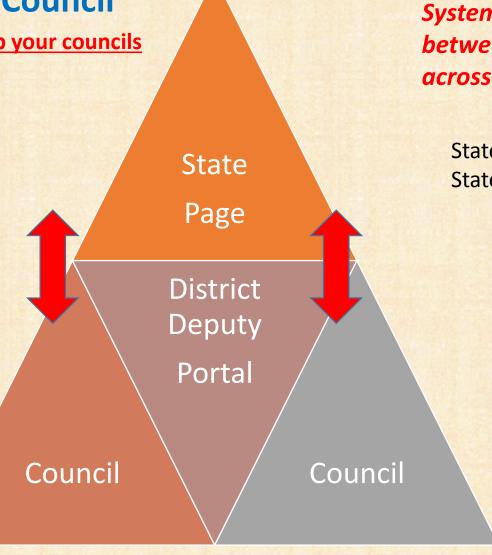

# WHY WE DON'T HAVE JUST A WEBSITE!

**How technology can help your councils** 

Degree Program
Posted to State &
council Site

We have a web based
Interactive
System which passes data
between councils/state and
across State boundaries