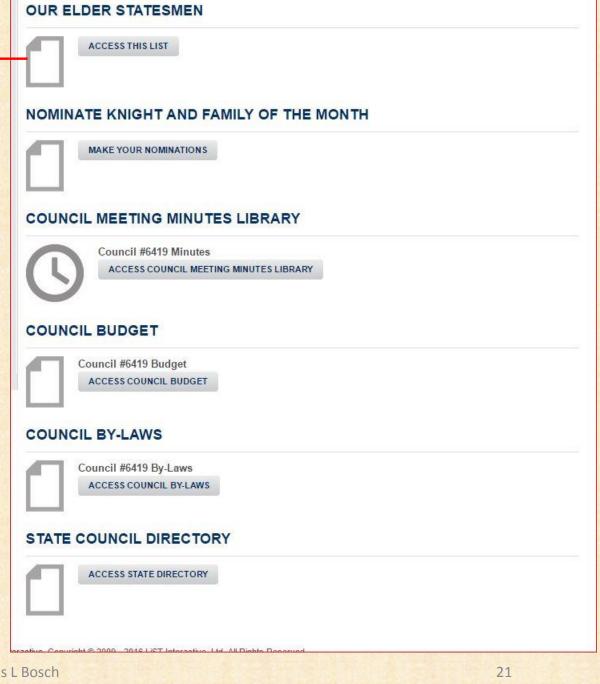

### **Arkansas State Council**

**How technology can help your councils** 

Elder Statesmen can be set at any value. Council 6419 uses age 75. (48 members)

### **Restricted Data for members Only**

Note State Council
Directory Linked from
State Website

1/5/2017