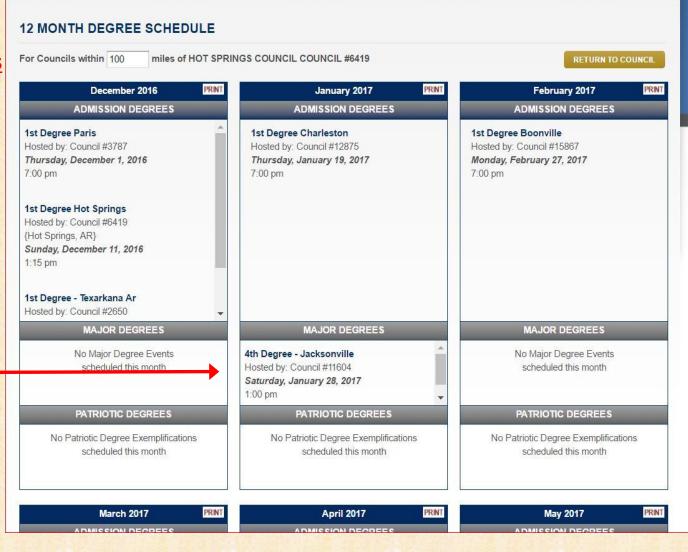

# WHY WE DON'T HAVE JUST A WEBSITE!

**How technology can help your councils** 

Degree Program
Posted to State &
council Site

We have a web based
Interactive
System which passes data
between councils/state and
across State boundaries

State Directory
State deputy Message