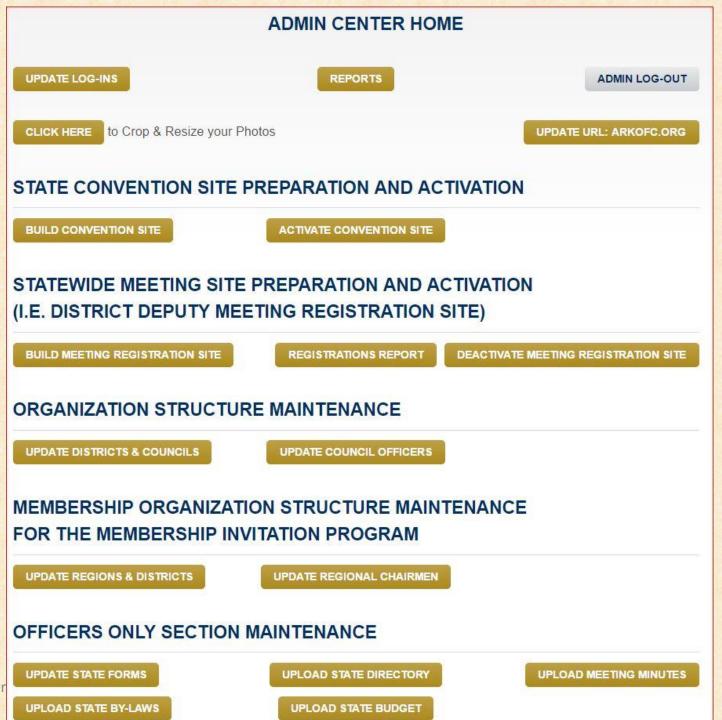

### **STATE COUNCIL ADMIN PAGE**

Used for modifying organizational structure, and adding changing Admin access

**How technology can help your councils** 

#### **ADMIN HOME PAGE**

**Used for changing** adding photos, announcements and reports

**UPDATE SLIDE SHOW** 

CLICK HERE to Crop & Resize your Photos

#### Place to:

- 1. Update State Organizational structure
- 2. Set up statewide meetings
- 3. Set State Convention Registration
- 4. Update State Records