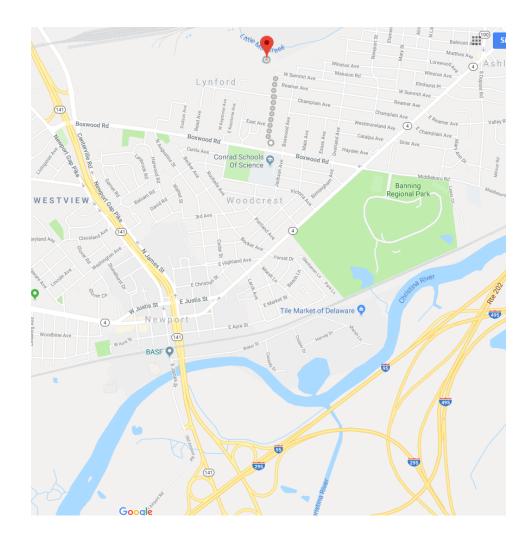

## Crestmoor Swim Club

The Ramp to 141 North is closed due to construction. Follow detour on the 141 South Exit

| †  | 1. | Head northwest on DE-141 N                           |        |
|----|----|------------------------------------------------------|--------|
| ۴  | 2. | Take exit 5 toward DE-62/Newport Gap Pike/Boxwood Rd | 1.0 mi |
| *  | 3. | Merge onto Centerville Rd                            | 0.3 mi |
| ۲  | 4. | Turn right onto Boxwood Rd                           |        |
| 4  | 5. | Turn left onto North Ave                             |        |
| 41 | 6. | Turn left onto Champlain Ave                         |        |
|    |    |                                                      | 36 ft  |