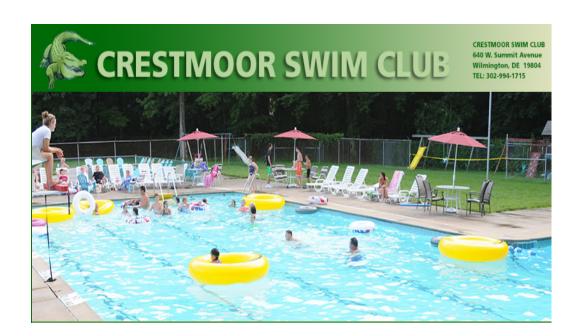

## **Delaware State Council Picnic** 640 W Summit Ave, Wilmington, DE 19804

## Crestmoor Swim Club

The Ramp to 141 North is closed due to construction. Follow detour on the 141 South Exit

| †  | 1. | Head northwest on DE-141 N                           |        |
|----|----|------------------------------------------------------|--------|
| ۴  | 2. | Take exit 5 toward DE-62/Newport Gap Pike/Boxwood Rd | 1.0 mi |
| *  | 3. | Merge onto Centerville Rd                            | 0.3 mi |
| ۲  | 4. | Turn right onto Boxwood Rd                           |        |
| 4  | 5. | Turn left onto North Ave                             |        |
| 41 | 6. | Turn left onto Champlain Ave                         |        |
|    |    |                                                      | 36 ft  |