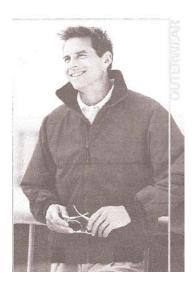

### GET YOUR COUNCIL 6793 JACKET! ORDER BY MON/NOV/16

We are again offering these great jackets for council members and their spouses. These excellent quality mid-weight jackets are Maroon in color with black fleece lining. The K of C 3rd degree emblem is embroidered on the left side with the words, "Knights of Columbus Fr. Peter Paul Maher Council, Olney MD" encircling it. Your name will be embroidered on the right side.

We have ordered and delivered over 60 jackets from previous orders. Sizes are Medium (38–40), Large (42-44) and X/Large (46-48). Jackets will be approximately \$70 each, but the more we order, the less they will cost. This is not a fund raiser, so our cost is your cost. We want to let everyone know that the Knights of Columbus are present and living in Olney. Please call